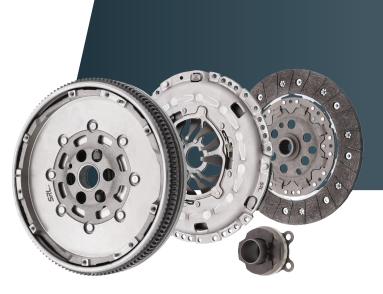

## DUALL MASS FLYWHEELS

and SRLine clutch kits with dual mass flywheels

Increasing engine power and higher expectations of drivers concerning driving comfort have forced manufacturers to use alternative solutions. Without any doubt such a solution is dual mass flywheel (DMF). Although it is a solution that improves the culture of the drive unit, it is not flawless and sometimes is prone to failure. In case of need for replacement, it is worth taking advantage of SRLine's high quality products. In the range of dual mass flywheels, **SRLines offer includes duall mass flywheels and complete clutch kits with dual mass flywheel.** 

SRLine dual mass flywheels and clutches meet strict quality and environmental standards:

- IATF16949,
- IS014001,
- ISO45001.

SRLine clutch kits with dual mass flywheel are, depending on the car model, complete kits containing:

- · dual mass flywheel,
- · release bearing or concentric slave cylinder,
- screw kits.

Available SRLine clutch kits with dual mass flywheel and dual mass flywheel.

| Polcar<br>number | Example application            | LUK<br>number |
|------------------|--------------------------------|---------------|
| Flywheel         |                                |               |
| S31-DK001        | Audi A3 (8P), 03-12            | 415025010     |
| S31-DK002        | Audi Q3 (8U), 11-18            | 415043110     |
| S31-DK003        | VW Golf VI (5K), 08-16         | 415055710     |
| S31-DK004        | Skoda Octavia (1Z3/1Z5), 04-13 | 415057410     |
| Clutch kit       |                                |               |
| S35-001DK        | Audi A3 (8P), 03-12            | 600019800     |
| S35-002DK        | Skoda Superb (3T), 08-15       | 600001600     |
| S35-003DK        | VW Passat (B6/3C), 05-11       | 600001700     |
| S35-004DK        | Seat Altea (5P1/5P5), 04 -15   | 600029900     |
| S35-005DK        | Audi A1 (8X), 10 -18           | 600000600     |
| S35-006DK        | VW Multivan (7H/T5), 03-15     | 600016900     |
| S35-007DK        | Ford Focus C-Max (C214), 03-07 | 600005300     |
| S35-008DK        | Ford Mondeo (BA7), 07-15       | 600014900     |
| S35-009DK        | Skoda Yeti (5L), 09-17         | 600019900     |